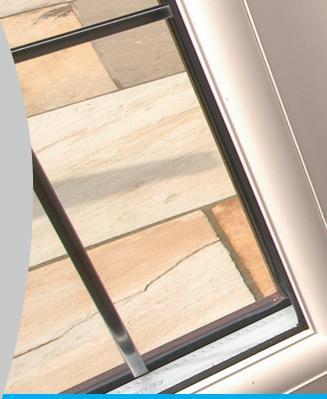

- VEKA offer a fantastic range of plain colours and woodgrains to offer individual solutions to suit all tastes.
- Foils can be applied to one side or two and different colours can even be specified for the inside and out.

colour match.