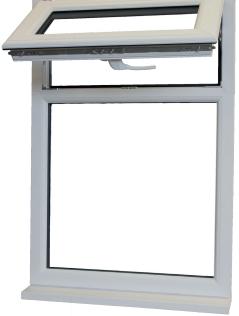

#### Design

- Can be used to create virtually any style of window or door, tilt and turn, casement, residential doors, french doors and many others.
- Galvanised steel reinforcements.

#### **Fittings**

We have a great range of hardware that will stand the test of time and properties. Available in white, bright chrome, satin chrome, bright bronze, graphite, gold, black and antique black, all supplied with a 10 year guarantee.