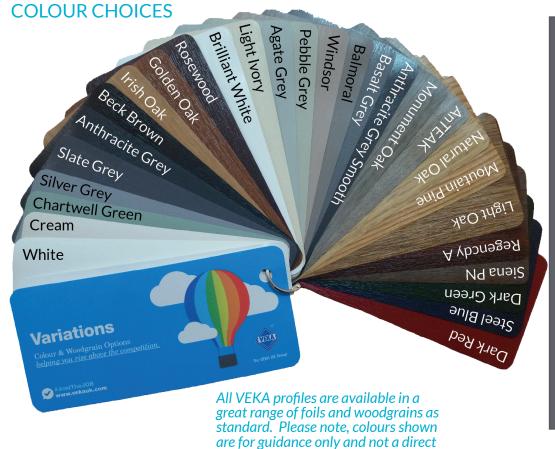

- VEKA offer a fantastic range of plain colours and woodgrains to offer individual solutions to suit all tastes.
- Foils can be applied to one side or two and different colours can even be specified for the inside and out.

colour match.