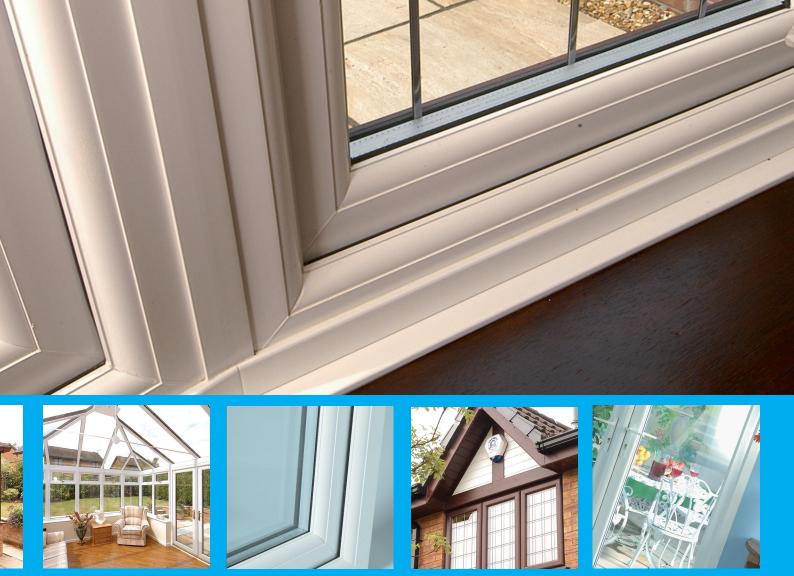

#### Ease of maintenance

Life is too short to be sanding and painting timber window frames, or even the older PVC frames still require some effort. The Fully sculptured window system makes all this so much easier... all it takes is a simple wipe with a soapy cloth. No mess and definitely no fuss.

#### Design

- Can be used to create virtually any style of window or door, tilt and turn, casement, residential doors, french doors and many others.
- Galvanised steel reinforcements.