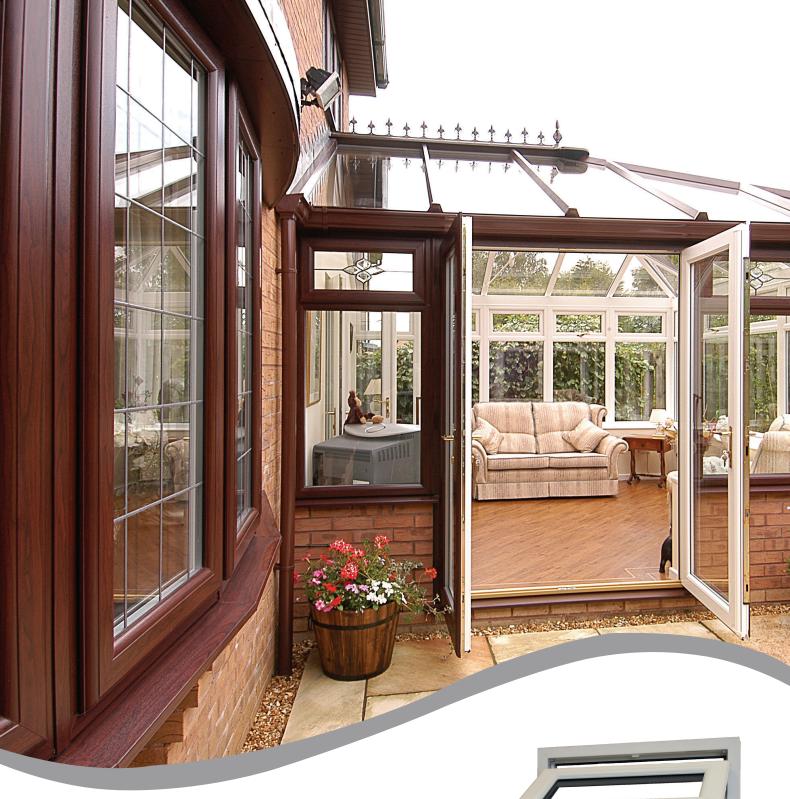

## SMOOTH CLEAN **SIGHTLINES TO** TRANSFORM YOUR HOME

With its perfectly balanced curves and slender sightlines this great system creates a unique appearance that blends well in any property or building, whether it's in a heritage setting right through to a modern development.

#### For a perfect match

back door, french double doors, in-line patio, tilt & slide, composite doors or bi-folding doors, you can enjoy the looks, security and weather resistance to perfectly match your fully sculptured windows.

#### Design

- Can be used to create virtually any style of window or door, tilt and turn, casement, residential doors, french doors and many others.
- Galvanised steel reinforcements.